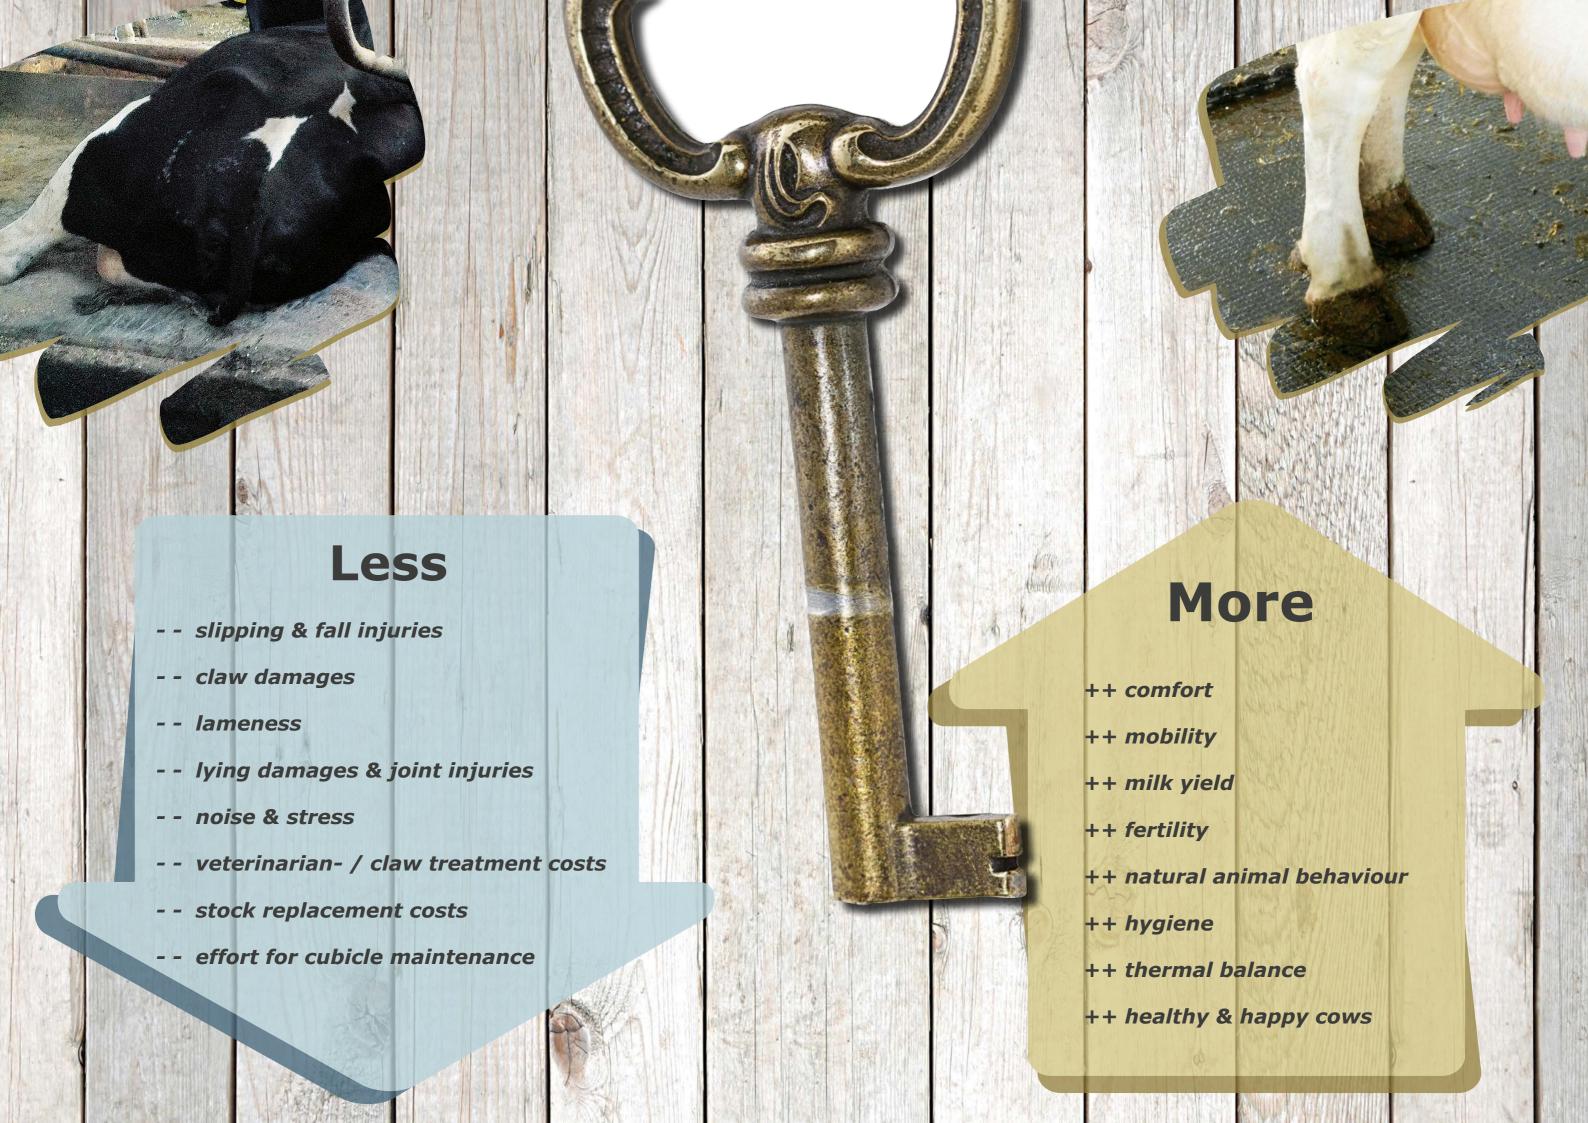

## Leading edge (KRAIBURG) lying area products in cattle housing



|                     | KEW Plus                                                                                                                                                                                                               | WINGFLEX                                                                                                       | KKM /<br>KKM LongLine                                                                                                                                       | KIM / NEW KIM LongLine                                                                                                                                                 | CALMA