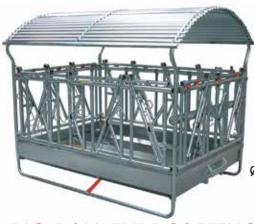

## FEED RACK «4 FACES» - 2 M x 2 M

- 12 head passages
- Trough thickness 20/10° strengthened with 2 important veins, and interior counter-folds on the 4 sides (anti-cut). Depth 400 mm (15,75"). Bale Ø 1 m 80.

  - 1 side with OPENING SIDE OF TROUGH to facilitate the supplying and the cleaning.
- Roof with metal sheets of 2,25 m (7 ft 38) thickness 63/100e.
- «3-points» hitch Ø 102 mm (4"), runner feet for «sliding» on a short distance. Only move the feed rack when completely empty.
- Delivered in KIT. Packaged.

| RA0950 «4 F | ACES» TYPE FESTON  |                  | 370 | kg |
|-------------|--------------------|------------------|-----|----|
| RA0951 «4 F | ACES» TYPE PTF     |                  | 360 | kg |
| RA0952 «4 F | ACES» TYPE SAFETY  | <sup>3</sup> III | 480 | kg |
| RA0953 «4 F | ACES» TYPE LS DIAG | ONAL             | 360 | kg |
| RA0957 «4 F | ACES» CHEVAUX      |                  | 480 | kg |