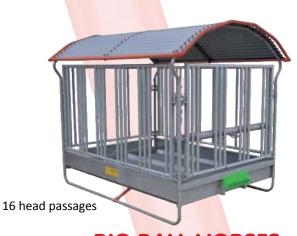

## **BIG BALL HORSES**

Total opening on all the versions

### FEED RACK «BIG BALL» - 2 M x 3 M

- 14 head passages, 3 opening sides for 1 rectangular bale or 2 round bales upright.
- Trough thickness 20/10 strengthened with 2 important veins, and interior counter-folds on the 4 sides (anti-cut). Depth 400 mm (15,75"). Bale Ø 1 m 80.
- 1 side with OPENING SIDE OF TROUGH to facilitate the supplying and the cleaning.
- Reinforced transversaly by a support linked with the two feet runner.
- Roof with metal sheets of 2,25 m (7 ft 38) thickness 63/100e.
- «3-points» hitch Ø 102 mm (4"), runner feet for «sliding» on a short distance. Only move the feed rack when completely empty.
- Delivered in KIT. Packaged.

| RA0960 | «BIG BALL» TYPE FESTON   | 49      | 90 k | g |
|--------|--------------------------|---------|------|---|
| RA0961 | «BIG BALL» TYPE PTF      | 4       | 75 k | g |
| RA0962 | «BIG BALL» TYPE SAFETY®  | 'III 67 | 25 k | g |
| RA0967 | «BIG BALL» Horse version | 63      | 30 k | g |