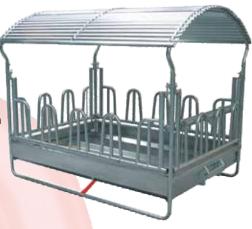

## FEED RACK «4 FACES» - 2 M x 2 M

- 12 head passages
- Trough thickness 20/10° strengthened with 2 important veins, and interior counter-folds on the 4 sides (anti-cut). Depth 400 mm (15,75"). Bale Ø 1 m 80.

  - 1 side with OPENING SIDE OF TROUGH to facilitate the supplying and the cleaning.
- Roof with metal sheets of 2,25 m (7 ft 38) thickness 63/100e.
- «3-points» hitch Ø 102 mm (4"), runner feet for «sliding» on a short distance. Only move the feed rack when completely empty.
- Delivered in KIT. Packaged.

| RA0950 «4 F | ACES» TYPE FESTON  |                  | 370 | kg |
|-------------|--------------------|------------------|-----|----|
| RA0951 «4 F | ACES» TYPE PTF     |                  | 360 | kg |
| RA0952 «4 F | ACES» TYPE SAFETY  | <sup>3</sup> III | 480 | kg |
| RA0953 «4 F | ACES» TYPE LS DIAG | ONAL             | 360 | kg |
| RA0957 «4 F | ACES» CHEVAUX      |                  | 480 | kg |