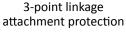

#### (These 3 options are standard in the feed rack 4 Faces Chevaux)

. RA0975 Full protection of roof for feed rack 4 Faces kg Composed of 2 gutters 4 Faces 2,25 m long and of 2 full protections. RA0977 Green bottom protection for 3-points linkage attachement

Composed of a green bottom protection and a pin Ø 20 mm for locking

RA0986 Anti-passage for feed rack 4 Faces and Big Ball (8 pieces) 12,8 kg

> Anti-passage for feed rack 4 Faces and Big Ball

Full protection of roof for feed rack 4 Faces and Big Ball

### (These 3 options are standard in the Feed rack Big Ball Chevaux)

| RA0976 | Total roof protection for Feed Rack Big Ball                  | 18    | kg               |
|--------|---------------------------------------------------------------|-------|------------------|
|        | Composed of 2 total protections.                              |       |                  |
| RA0977 | Green bottom protection for 3-points linkage attachment       | 3     | kg               |
|        | Composed of a green protection at the bottom and of a Ø 20 mn | n pin | for the locking. |

RA0986 Anti-passage for feed rack 4 Faces and Big Ball (8 pieces) 12,8 kg

Full protection of roof for feed rack 4 Faces and Big Ball

3-point linkage attachment protection