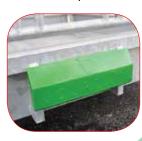

#### (These 3 options are standard in the feed rack 4 Faces Chevaux)

. RA0975 Full protection of roof for feed rack 4 Faces kg Composed of 2 gutters 4 Faces 2,25 m long and of 2 full protections. RA0977 Green bottom protection for 3-points linkage attachement

Composed of a green bottom protection and a pin Ø 20 mm for locking

RA0986 Anti-passage for feed rack 4 Faces and Big Ball (8 pieces) 12,8 kg

> Anti-passage for feed rack 4 Faces and Big Ball

Full protection of roof for feed rack 4 Faces and Big Ball

### (These 3 options are standard in the Feed rack Big Ball Chevaux)

| RA0976 | Total roof protection for Feed Rack Big Ball                  | 18    | kg               |
|--------|---------------------------------------------------------------|-------|------------------|
|        | Composed of 2 total protections.                              |       |                  |
| RA0977 | Green bottom protection for 3-points linkage attachment       | 3     | kg               |
|        | Composed of a green protection at the bottom and of a Ø 20 mn | n pin | for the locking. |

RA0986 Anti-passage for feed rack 4 Faces and Big Ball (8 pieces) 12,8 kg

Full protection of roof for feed rack 4 Faces and Big Ball

3-point linkage attachment protection