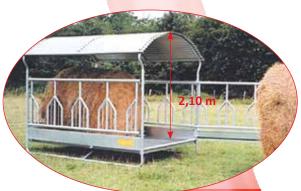

## FEED RACK «4 FACES» - 2 M x 2 M

- 12 head passages
- Trough thickness 20/10° strengthened with 2 important veins, and interior counter-folds on the 4 sides (anti-cut). Depth 400 mm (15,75"). Bale Ø 1 m 80.

  - 1 side with OPENING SIDE OF TROUGH to facilitate the supplying and the cleaning.
- Roof with metal sheets of 2,25 m (7 ft 38) thickness 63/100e.
- «3-points» hitch Ø 102 mm (4"), runner feet for «sliding» on a short distance. Only move the feed rack when completely empty.
- Delivered in KIT. Packaged.