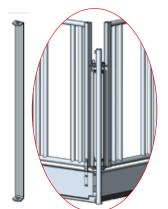

  - 1 side with OPENING SIDE OF TROUGH to facilitate the supplying and the cleaning.
- Roof with metal sheets of 2,25 m (7 ft 38) thickness 63/100e.
- «3-points» hitch Ø 102 mm (4"), runner feet for «sliding» on a short distance. Only move the feed rack when completely empty.
- Delivered in KIT. Packaged.