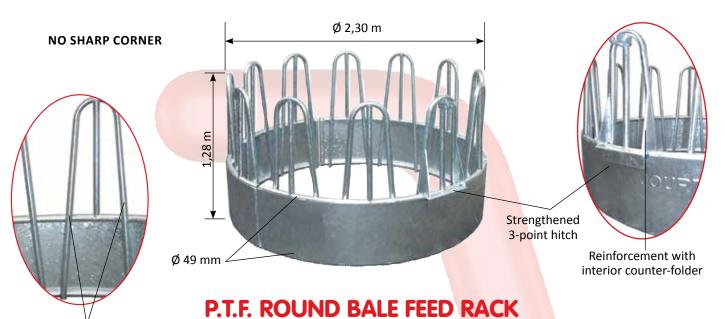

### P.T.F. ROUND BALE FEED RACK

12 head passages in feston for horned cattle. Made in 3 parts: one can become an opening part. (See option). Pipe  $\emptyset$  49 mm

RA0905 P.T.F.

193 kg