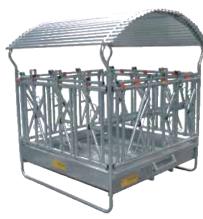

### FEED RACK «BIG BALL» - 2 M x 3 M

- 14 head passages, 3 opening sides for 1 rectangular bale or 2 round bales upright.
- Trough thickness 20/10 strengthened with 2 important veins, and interior counter-folds on the 4 sides (anti-cut). Depth 400 mm (15,75"). Bale Ø 1 m 80.
- 1 side with OPENING SIDE OF TROUGH to facilitate the supplying and the cleaning.
- Reinforced transversaly by a support linked with the two feet runner.
- Roof with metal sheets of 2,25 m (7 ft 38) thickness 63/100e.
- «3-points» hitch Ø 102 mm (4"), runner feet for «sliding» on a short distance. Only move the feed rack when completely empty.
- Delivered in KIT. Packaged.

| RA0960 | «BIG BALL» TYPE FESTON   | 49      | 90 k | g |
|--------|--------------------------|---------|------|---|
| RA0961 | «BIG BALL» TYPE PTF      | 4       | 75 k | g |
| RA0962 | «BIG BALL» TYPE SAFETY®  | 'III 67 | 25 k | g |
| RA0967 | «BIG BALL» Horse version | 63      | 30 k | g |