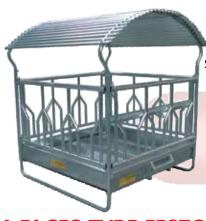

## FEED RACK «4 FACES» - 2 M x 2 M

- 12 head passages
- Trough thickness 20/10° strengthened with 2 important veins, and interior counter-folds on the 4 sides (anti-cut). Depth 400 mm (15,75"). Bale Ø 1 m 80.

  - 1 side with OPENING SIDE OF TROUGH to facilitate the supplying and the cleaning.
- Roof with metal sheets of 2,25 m (7 ft 38) thickness 63/100e.
- «3-points» hitch Ø 102 mm (4"), runner feet for «sliding» on a short distance. Only move the feed rack when completely empty.
- Delivered in KIT. Packaged.

| RA0950 «4 F | ACES» TYPE FESTON  |                  | 370 | kg |
|-------------|--------------------|------------------|-----|----|
| RA0951 «4 F | ACES» TYPE PTF     |                  | 360 | kg |
| RA0952 «4 F | ACES» TYPE SAFETY  | <sup>3</sup> III | 480 | kg |
| RA0953 «4 F | ACES» TYPE LS DIAG | ONAL             | 360 | kg |
| RA0957 «4 F | ACES» CHEVAUX      |                  | 480 | kg |