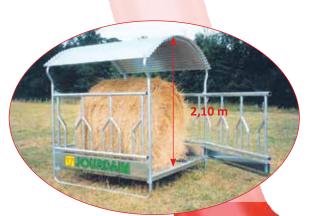

## ROUND BALE FEED RACK

Strenghtened Feston

### P.T.F. ROUND BALE FEED RACK

12 head passages in feston for horned cattle. Made in 3 parts: one can become an opening part. (See option). Pipe  $\emptyset$  49 mm

RA0905 P.T.F.

193 kg

### P.T.O. ROUND BALE FEED RACK

18 diagonal head passages. Composed of 3 pipes Ø 49 mm. Made in 3 parts.

RA0901 P.T.O.

150 kg

### **ADAPTABLE ROOF**

Tubular framework with first class galvanized corrugated iron sheet of 2,25 m (7 ft 60), thickness 63/100.

RA0902 Adaptable roof tilting for supplying 70 kg

Strengthened by a top frame Ø 60 mm