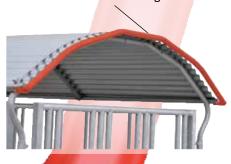

### **ADAPTABLE ROOF**

Tubular framework with first class galvanized corrugated iron sheet of 2,25 m (7 ft 60), thickness 63/100.

RA0902 Adaptable roof tilting for supplying 70 kg

Strengthened by a top frame Ø 60 mm

#### (These 3 options are standard in the feed rack 4 Faces Chevaux)

. RA0975 Full protection of roof for feed rack 4 Faces kg Composed of 2 gutters 4 Faces 2,25 m long and of 2 full protections. RA0977 Green bottom protection for 3-points linkage attachement

### (These 3 options are standard in the Feed rack Big Ball Chevaux)

| RA0976 | Total roof protection for Feed Rack Big Ball                  | 18    | kg               |
|--------|---------------------------------------------------------------|-------|------------------|
|        | Composed of 2 total protections.                              |       |                  |
| RA0977 | Green bottom protection for 3-points linkage attachment       | 3     | kg               |
|        | Composed of a green protection at the bottom and of a Ø 20 mn | n pin | for the locking. |