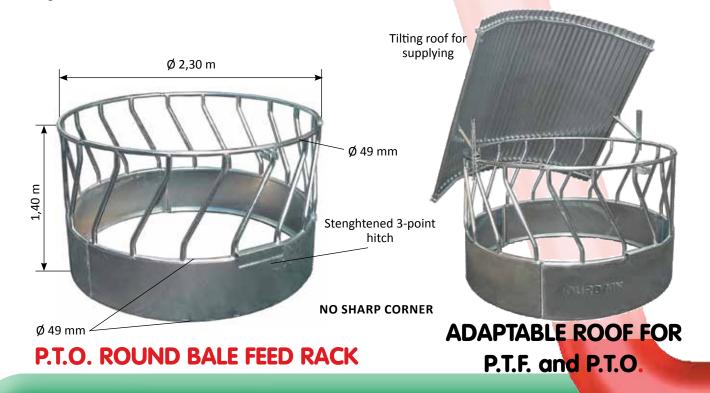

### P.T.O. ROUND BALE FEED RACK

18 diagonal head passages. Composed of 3 pipes Ø 49 mm. Made in 3 parts.

RA0901 P.T.O.

150 kg

### **ADAPTABLE ROOF**

Tubular framework with first class galvanized corrugated iron sheet of 2,25 m (7 ft 60), thickness 63/100.

RA0902 Adaptable roof tilting for supplying 70 kg

Strengthened by a top frame Ø 60 mm