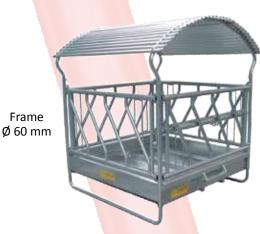

### **ADAPTABLE ROOF**

Tubular framework with first class galvanized corrugated iron sheet of 2,25 m (7 ft 60), thickness 63/100.

RA0902 Adaptable roof tilting for supplying 70 kg

Strengthened by a top frame Ø 60 mm

Frame Ø 60 mm