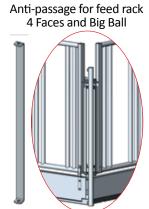

Composed of a green bottom protection and a pin Ø 20 mm for locking

RA0986 Anti-passage for feed rack 4 Faces and Big Ball (8 pieces) 12,8 kg

> Anti-passage for feed rack 4 Faces and Big Ball

Full protection of roof for feed rack 4 Faces and Big Ball

RA0986 Anti-passage for feed rack 4 Faces and Big Ball (8 pieces) 12,8 kg

Full protection of roof for feed rack 4 Faces and Big Ball

3-point linkage attachment protection