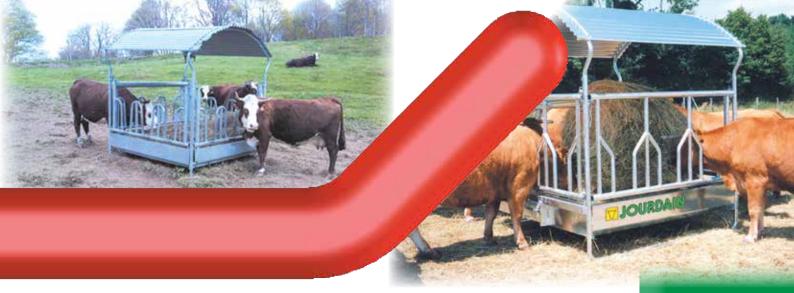

# BIG BALL FEED RACK

Feed rack for long horned cattle Pipe Ø 60 mm

Strengthened by a top frame Ø 60 mm

Pipe Ø 60 mm

### FEED RACK «BIG BALL» - 2 M x 3 M

- 14 head passages, 3 opening sides for 1 rectangular bale or 2 round bales upright.
- Trough thickness 20/10 strengthened with 2 important veins, and interior counter-folds on the 4 sides (anti-cut). Depth 400 mm (15,75"). Bale Ø 1 m 80.
- 1 side with OPENING SIDE OF TROUGH to facilitate the supplying and the cleaning.
- Reinforced transversaly by a support linked with the two feet runner.
- Roof with metal sheets of 2,25 m (7 ft 38) thickness 63/100e.
- «3-points» hitch Ø 102 mm (4"), runner feet for «sliding» on a short distance. Only move the feed rack when completely empty.
- Delivered in KIT. Packaged.