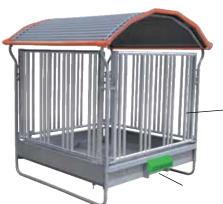

Feed rack for long-horned cattle Pipe Ø 60 mm

**4 FACES TYPE FESTONS** 

Double anti-cut interior counter-folder

**4 FACES TYPE PTF** 

12 headlocks SAFETY® III with automatic return of the swing arms

Adjustable collar width