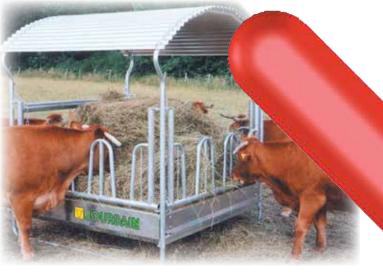

### **ADAPTABLE ROOF**

Tubular framework with first class galvanized corrugated iron sheet of 2,25 m (7 ft 60), thickness 63/100.

RA0902 Adaptable roof tilting for supplying 70 kg

Strengthened by a top frame Ø 60 mm

## FEED RACK «4 FACES» - 2 M x 2 M

- 12 head passages
- Trough thickness 20/10° strengthened with 2 important veins, and interior counter-folds on the 4 sides (anti-cut). Depth 400 mm (15,75"). Bale Ø 1 m 80.

  - 1 side with OPENING SIDE OF TROUGH to facilitate the supplying and the cleaning.
- Roof with metal sheets of 2,25 m (7 ft 38) thickness 63/100e.
- «3-points» hitch Ø 102 mm (4"), runner feet for «sliding» on a short distance. Only move the feed rack when completely empty.
- Delivered in KIT. Packaged.