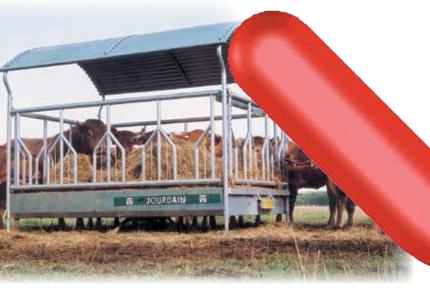

## ROUND BALE FEED RACK

Strenghtened Feston

### P.T.F. ROUND BALE FEED RACK

12 head passages in feston for horned cattle. Made in 3 parts: one can become an opening part. (See option). Pipe  $\emptyset$  49 mm

RA0905 P.T.F.

193 kg

## FEED RACK «4 FACES» - 2 M x 2 M

- 12 head passages
- Trough thickness 20/10° strengthened with 2 important veins, and interior counter-folds on the 4 sides (anti-cut). Depth 400 mm (15,75"). Bale Ø 1 m 80.

  - 1 side with OPENING SIDE OF TROUGH to facilitate the supplying and the cleaning.
- Roof with metal sheets of 2,25 m (7 ft 38) thickness 63/100e.
- «3-points» hitch Ø 102 mm (4"), runner feet for «sliding» on a short distance. Only move the feed rack when completely empty.
- Delivered in KIT. Packaged.