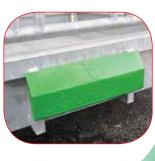

# BIG BALL FEED RACK

Feed rack for long horned cattle Pipe Ø 60 mm

Strengthened by a top frame Ø 60 mm

Pipe Ø 60 mm

### FEED RACK «BIG BALL» - 2 M x 3 M

- 14 head passages, 3 opening sides for 1 rectangular bale or 2 round bales upright.
- Trough thickness 20/10 strengthened with 2 important veins, and interior counter-folds on the 4 sides (anti-cut). Depth 400 mm (15,75"). Bale Ø 1 m 80.
- 1 side with OPENING SIDE OF TROUGH to facilitate the supplying and the cleaning.
- Reinforced transversaly by a support linked with the two feet runner.
- Roof with metal sheets of 2,25 m (7 ft 38) thickness 63/100e.
- «3-points» hitch Ø 102 mm (4"), runner feet for «sliding» on a short distance. Only move the feed rack when completely empty.
- Delivered in KIT. Packaged.