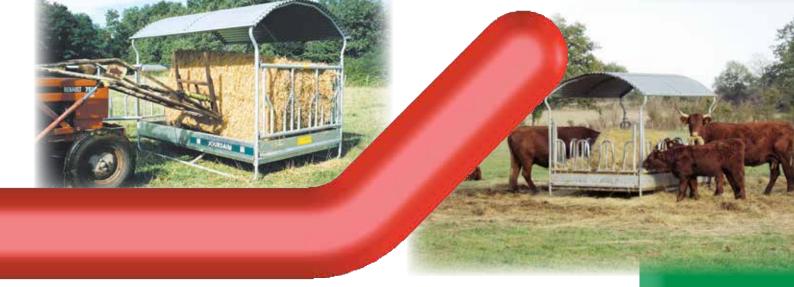

### FEED RACK «BIG BALL» - 2 M x 3 M

- 14 head passages, 3 opening sides for 1 rectangular bale or 2 round bales upright.
- Trough thickness 20/10 strengthened with 2 important veins, and interior counter-folds on the 4 sides (anti-cut). Depth 400 mm (15,75"). Bale Ø 1 m 80.
- 1 side with OPENING SIDE OF TROUGH to facilitate the supplying and the cleaning.
- Reinforced transversaly by a support linked with the two feet runner.
- Roof with metal sheets of 2,25 m (7 ft 38) thickness 63/100e.
- «3-points» hitch Ø 102 mm (4"), runner feet for «sliding» on a short distance. Only move the feed rack when completely empty.
- Delivered in KIT. Packaged.