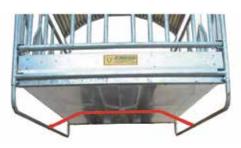

## **BIG BALL TYPE SAFETY®**

Double veins, trough reinforcement and runner feet (view from under)

Double anti-cut interior counter-folder

### FEED RACK «BIG BALL» - 2 M x 3 M

- 14 head passages, 3 opening sides for 1 rectangular bale or 2 round bales upright.
- Trough thickness 20/10 strengthened with 2 important veins, and interior counter-folds on the 4 sides (anti-cut). Depth 400 mm (15,75"). Bale Ø 1 m 80.
- 1 side with OPENING SIDE OF TROUGH to facilitate the supplying and the cleaning.
- Reinforced transversaly by a support linked with the two feet runner.
- Roof with metal sheets of 2,25 m (7 ft 38) thickness 63/100e.
- «3-points» hitch Ø 102 mm (4"), runner feet for «sliding» on a short distance. Only move the feed rack when completely empty.
- Delivered in KIT. Packaged.