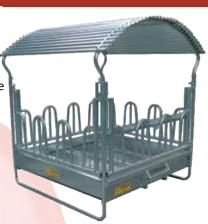

## FEED RACK «4 FACES» - 2 M x 2 M

- 12 head passages
- Trough thickness 20/10° strengthened with 2 important veins, and interior counter-folds on the 4 sides (anti-cut). Depth 400 mm (15,75"). Bale Ø 1 m 80.

  - 1 side with OPENING SIDE OF TROUGH to facilitate the supplying and the cleaning.
- Roof with metal sheets of 2,25 m (7 ft 38) thickness 63/100e.
- «3-points» hitch Ø 102 mm (4"), runner feet for «sliding» on a short distance. Only move the feed rack when completely empty.
- Delivered in KIT. Packaged.

| RA0950 «4 F | ACES» TYPE FESTON  |                  | 370 | kg |
|-------------|--------------------|------------------|-----|----|
| RA0951 «4 F | ACES» TYPE PTF     |                  | 360 | kg |
| RA0952 «4 F | ACES» TYPE SAFETY  | <sup>3</sup> III | 480 | kg |
| RA0953 «4 F | ACES» TYPE LS DIAG | ONAL             | 360 | kg |
| RA0957 «4 F | ACES» CHEVAUX      |                  | 480 | kg |