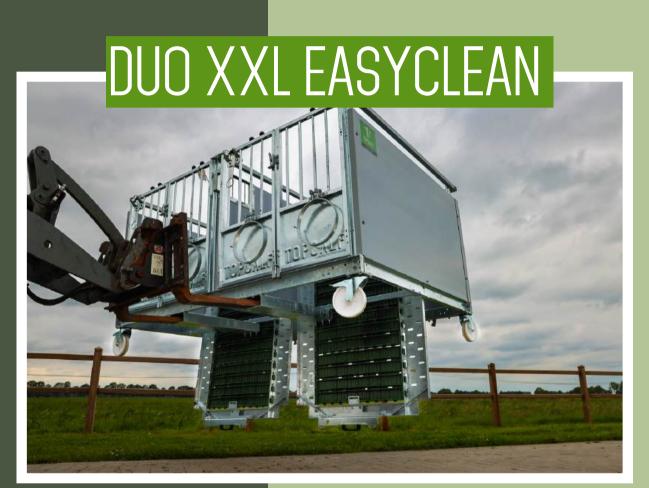

# TOPCALF\* CALF HOUSING SOLUTIONS

### INDOOR HOUSING | CALF BOX

- Mono XL | Mono First Care
- Duo XL Flex
- Duo XXL Easyclean
- Trio XL
- Fixed Calf Pens

### **OUTDOOR HOUSING | CALF HUTCH**

- Trio XL | XXL | XXL EasyClean
- Quattro XL | XXL | XXL EasyClean
- Quinto XL

### **OUTDOOR HOUSING | GROUPHOUSING**

- Mobile Group Hutch
- Fixed Group Hutch





### INDOOR HOUSING | CALF BOX

MONO XL | MONO FIRST CARE



### MONO XL



### MONO FIRST CARE



### INDOOR HOUSING | CALF BOX

DUO XL FLEX | DUO XXL EASYCLEAN









# INDOOR HOUSING | CALF BOX FIXED CALF PENS













## OUTDOOR HOUSING | CALF HUTCH

TRIO XL | XXL | XXL EASYCLEAN



TRIO XL

TRIO XXL











### OUTDOOR HOUSING | CALF HUTCH

QUATTRO XL | XXL | XXL EASYCLEAN

QUATTRO XL

QUATTRO XXL













## OUTDOOR HOUSING | CALF HUTCH

QUINTO XL











## OUTDOOR HOUSING | GROUPHOUSING

MOBILE GROUP HUTCH











CALFVILLAGE

CALFVILLAGE



# OUTDOOR HOUSING | GROUPHOUSING

FIXED GROUP HUTCH









### OUTDOOR HOUSING | GROUPHOUSING

FIXED GROUP HUTCH SPECIAL



SERVICE UNIT



### FLEXIBLE CALF PENS