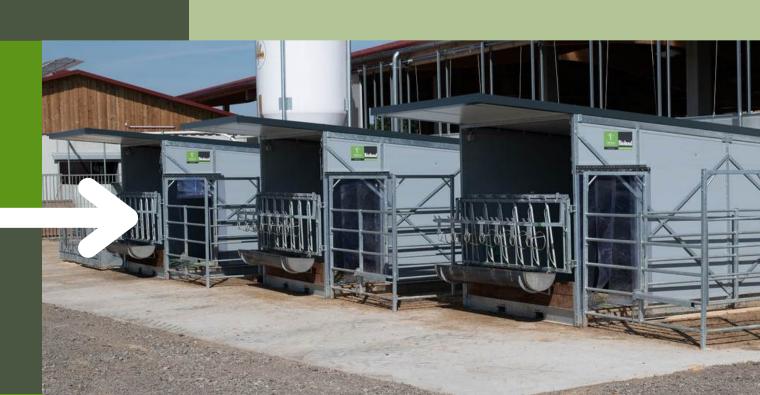

o XL
- Fixed Calf Pens

### **OUTDOOR HOUSING | CALF HUTCH**

- Trio XL | XXL | XXL EasyClean
- Quattro XL | XXL | XXL EasyClean
- Quinto XL

### **OUTDOOR HOUSING | GROUPHOUSING**

- Mobile Group Hutch
- Fixed Group Hutch





### INDOOR HOUSING | CALF BOX

MONO XL | MONO FIRST CARE



### MONO XL



### MONO FIRST CARE



### INDOOR HOUSING | CALF BOX

DUO XL FLEX | DUO XXL EASYCLEAN









# INDOOR HOUSING | CALF BOX FIXED CALF PENS













## OUTDOOR HOUSING | CALF HUTCH

TRIO XL | XXL | XXL EASYCLEAN



TRIO XL

TRIO XXL











### OUTDOOR HOUSING | CALF HUTCH

QUATTRO XL | XXL | XXL EASYCLEAN

QUATTRO XL

QUATTRO XXL













## OUTDOOR HOUSING | CALF HUTCH

QUINTO XL











## OUTDOOR HOUSING | GROUPHOUSING

MOBILE GROUP HUTCH











CALFVILLAGE

CALFVILLAGE



# OUTDOOR HOUSING | GROUPHOUSING

FIXED GROUP HUTCH









### OUTDOOR HOUSING | GROUPHOUSING

FIXED GROUP HUTCH SPECIAL



SERVICE UNIT



### FLEXIBLE CALF PENS