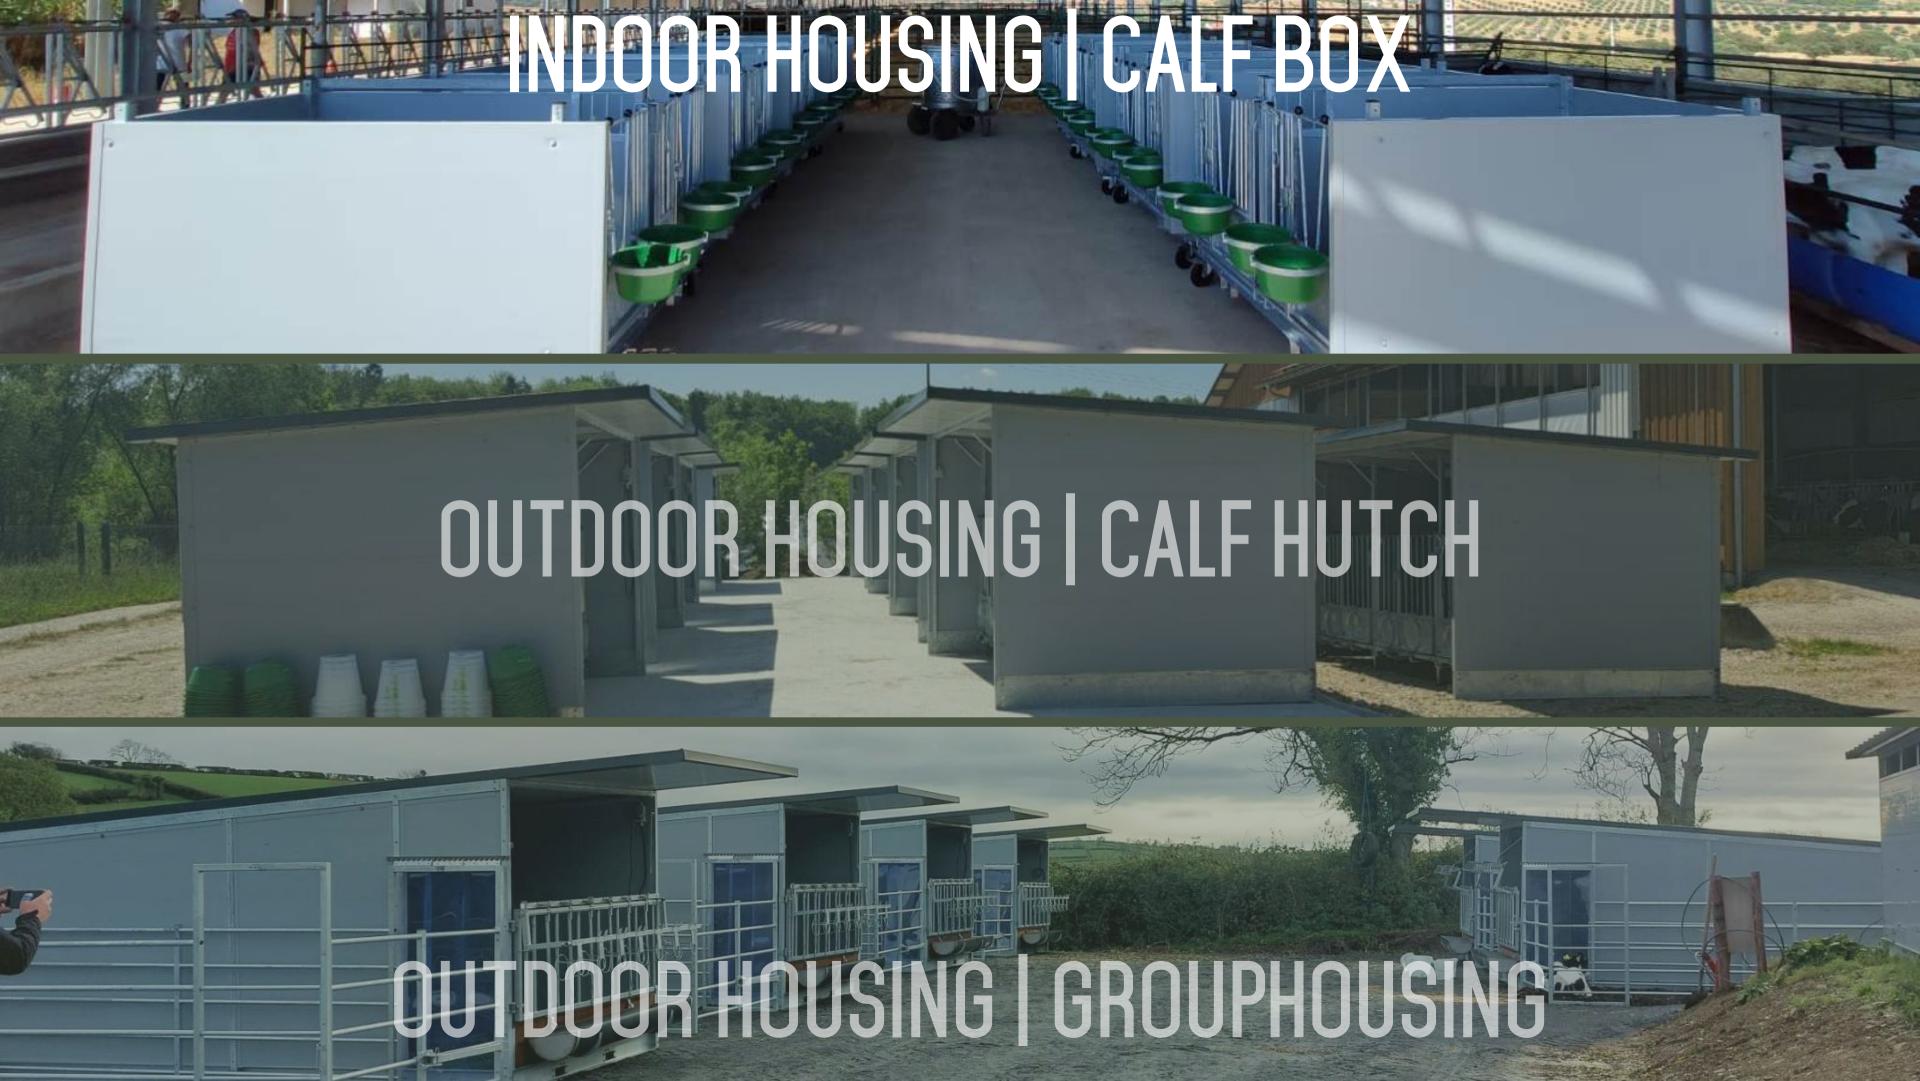

### INDOOR HOUSING | CALF BOX

- Mono XL | Mono First Care
- Duo XL Flex
- Duo XXL Easyclean
- Trio XL
- Fixed Calf Pens

### **OUTDOOR HOUSING | CALF HUTCH**

- Trio XL | XXL | XXL EasyClean
- Quattro XL | XXL | XXL EasyClean
- Quinto XL

### **OUTDOOR HOUSING | GROUPHOUSING**

- Mobile Group Hutch
- Fixed Group Hutch