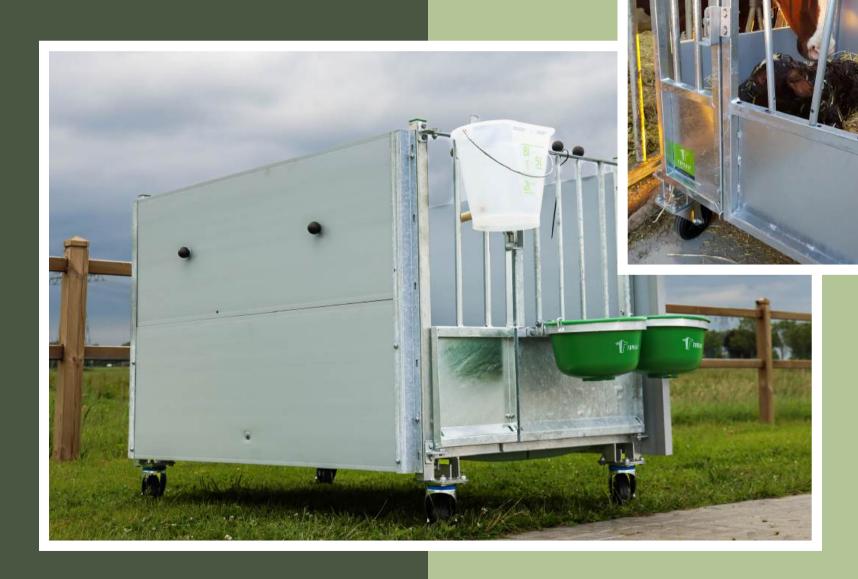

# TOPCALF\* CALF HOUSING SOLUTIONS

### INDOOR HOUSING | CALF BOX

- Mono XL | Mono First Care
- Duo XL Flex
- Duo XXL Easyclean
- Trio XL
- Fixed Calf Pens

### **OUTDOOR HOUSING | CALF HUTCH**

- Trio XL | XXL | XXL EasyClean
- Quattro XL | XXL | XXL EasyClean
- Quinto XL

### **OUTDOOR HOUSING | GROUPHOUSING**

- Mobile Group Hutch
- Fixed Group Hutch





### INDOOR HOUSING | CALF BOX

MONO XL | MONO FIRST CARE



### MONO XL



### MONO FIRST CARE



### INDOOR HOUSING | CALF BOX

DUO XL FLEX | DUO XXL EASYCLEAN









# INDOOR HOUSING | CALF BOX FIXED CALF PENS













## OUTDOOR HOUSING | CALF HUTCH

TRIO XL | XXL | XXL EASYCLEAN



TRIO XL

TRIO XXL











### OUTDOOR HOUSING | CALF HUTCH

QUATTRO XL | XXL | XXL EASYCLEAN

QUATTRO XL

QUATTRO XXL













## OUTDOOR HOUSING | CALF HUTCH

QUINTO XL











## OUTDOOR HOUSING | GROUPHOUSING

MOBILE GROUP HUTCH











CALFVILLAGE

CALFVILLAGE



# OUTDOOR HOUSING | GROUPHOUSING

FIXED GROUP HUTCH









### OUTDOOR HOUSING | GROUPHOUSING

FIXED GROUP HUTCH SPECIAL



SERVICE UNIT



### FLEXIBLE CALF PENS