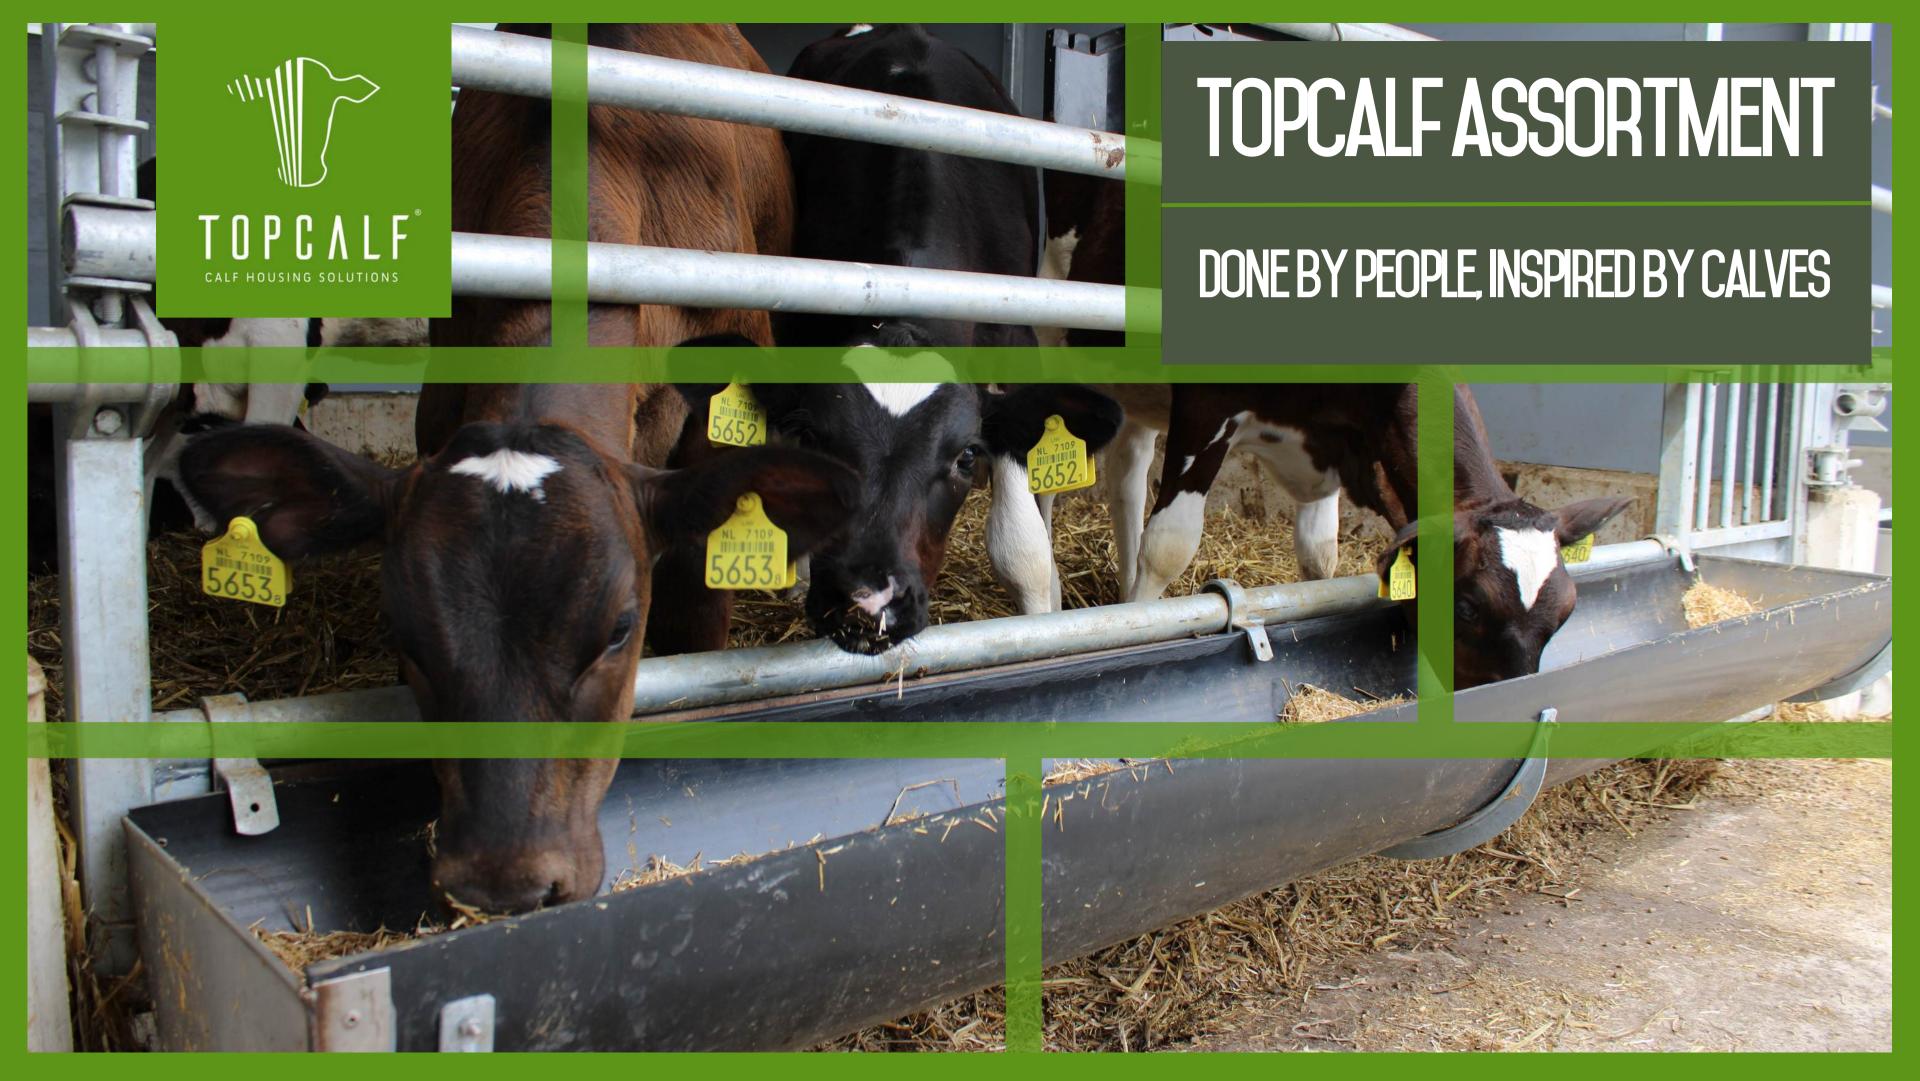

# TOPCALF\* CALF HOUSING SOLUTIONS

### INDOOR HOUSING | CALF BOX

- Mono XL | Mono First Care
- Duo XL Flex
- Duo XXL Easyclean
- Trio XL
- Fixed Calf Pens

### **OUTDOOR HOUSING | CALF HUTCH**

- Trio XL | XXL | XXL EasyClean
- Quattro XL | XXL | XXL EasyClean
- Quinto XL

### **OUTDOOR HOUSING | GROUPHOUSING**

- Mobile Group Hutch
- Fixed Group Hutch





### INDOOR HOUSING | CALF BOX

MONO XL | MONO FIRST CARE



### MONO XL



### MONO FIRST CARE



### INDOOR HOUSING | CALF BOX

DUO XL FLEX | DUO XXL EASYCLEAN









# INDOOR HOUSING | CALF BOX FIXED CALF PENS













## OUTDOOR HOUSING | CALF HUTCH

TRIO XL | XXL | XXL EASYCLEAN



TRIO XL

TRIO XXL











### OUTDOOR HOUSING | CALF HUTCH

QUATTRO XL | XXL | XXL EASYCLEAN

QUATTRO XL

QUATTRO XXL













## OUTD