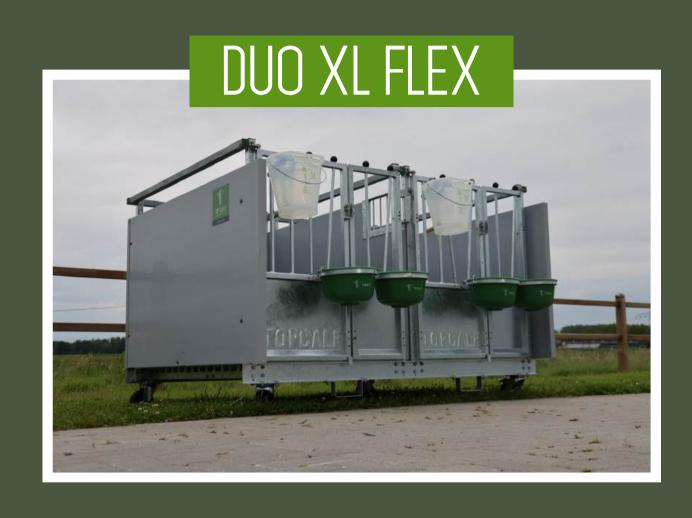

# TOPCALF\* CALF HOUSING SOLUTIONS

### INDOOR HOUSING | CALF BOX

- Mono XL | Mono First Care
- Duo XL Flex
- Duo XXL Easyclean
- Trio XL
- Fixed Calf Pens

### **OUTDOOR HOUSING | CALF HUTCH**

- Trio XL | XXL | XXL EasyClean
- Quattro XL | XXL | XXL EasyClean
- Quinto XL

### **OUTDOOR HOUSING | GROUPHOUSING**

- Mobile Group Hutch
- Fixed Group Hutch





### INDOOR HOUSING | CALF BOX

MONO XL | MONO FIRST CARE



### MONO XL



### MONO FIRST CARE



### INDOOR HOUSING | CALF BOX

DUO XL FLEX | DUO XXL EASYCLEAN









# INDOOR HOUSING | CALF BOX FIXED CALF PENS













## OUTDOOR HOUSING | CALF HUTCH

TRIO XL | XXL | XXL EASYCLEAN



TRIO XL

TRIO XXL











### OUTDOOR HOUSING | CALF HUTCH

QUATTRO XL | XXL | XXL EASYCLEAN

QUATTRO XL

QUATTRO XXL













## OUTDOOR HOUSING | CALF HUTCH

QUINTO XL











## OUTDOOR HOUSING | GROUPHOUSING

MOBILE GROUP HUTCH











CALFVILLAGE

CALFVILLAGE



# OUTDOOR HOUSING | GROUPHOUSING

FIXED GROUP HUTCH









### OUTDOOR HOUSING | GROUPHOUSING

FIXED GROUP HUTCH SPECIAL



SERVICE UNIT



### FLEXIBLE CALF PENS